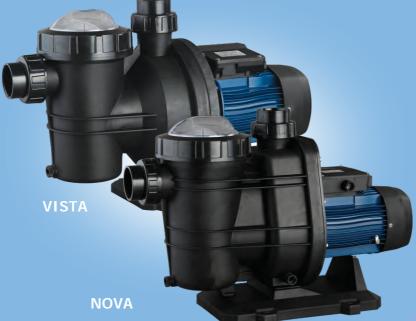

C.R.I.'s swimming pool pumps are developed with the combination of immense experience, cutting edge technology and integrated quality control system complying with internationally accepted standards.

C.R.I.'s "Vista" and "Nova" series swimming pool pumps are self-priming type inbuilt with pre filter basket for cleaning the pool water. The mechanical seals are made of graphite and alumina with close tolerance for perfect sealing systems and the dynamically balanced rotary parts ensure vibration and noise free operation. All the parts of both pumps and motors are made of high quality materials to enhance the life span and efficiency. All single phase pumps are equipped with thermal protector to protect the motor from adverse operating conditions.