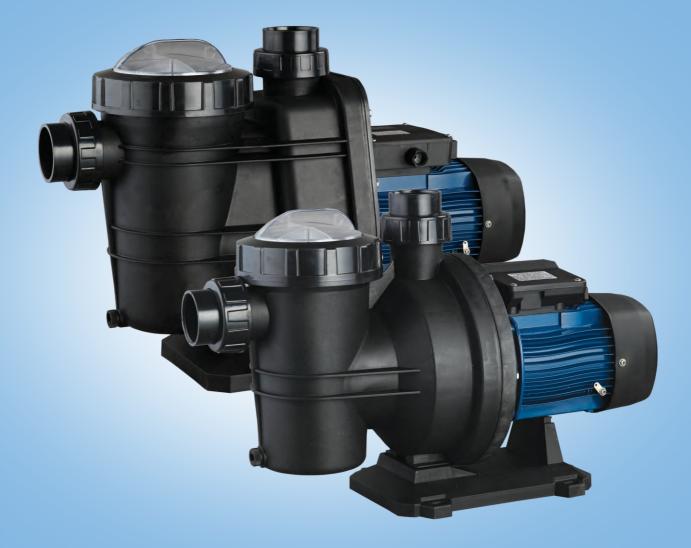

C.R.I.'s swimming pool pumps are developed with the combination of immense experience, cutting edge technology and integrated quality control system complying with internationally accepted standards.

C.R.I.'s "Vista" and "Nova" series swimming pool pumps are self-priming type inbuilt with pre filter basket for cleaning the pool water. The mechanical seals are made of graphite and alumina with close tolerance for perfect sealing systems and the dynamically balanced rotary parts ensure vibration and noise free operation. All the parts of both pumps and motors are made of high quality materials to enhance the life span and efficiency. All single phase pumps are equipped with thermal protector to protect the motor from adverse operating conditions.